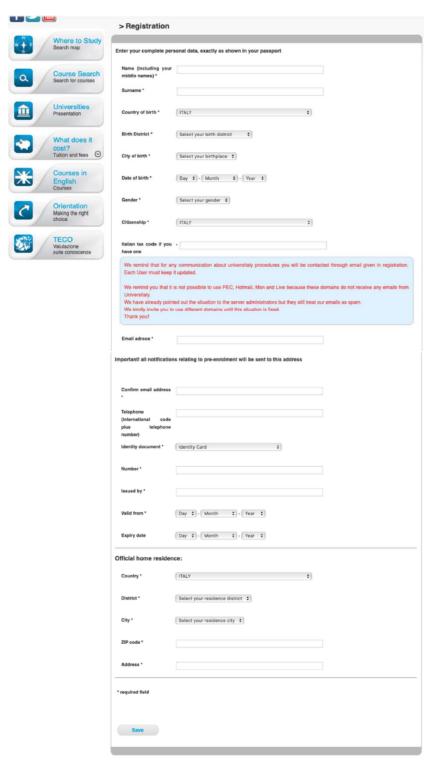

#### STEP 1

Registration into the web portal Universitaly

If you have already an Universitaly account skip to STEP 2

If you do not have yet an account, click "Why and how to register"

In next page fill in the form with your Personal information and click "save". Of course, you do not need to include the Italian Tax Code.

An email will be sent you.

Check your email and confirm registration.