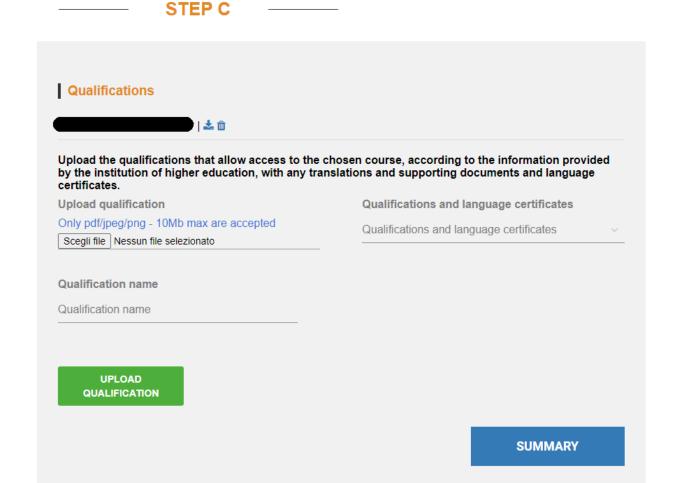

#### PRE-ENROLMENT APPLICATION

**STEP B** 

PAY ATTENTION
ON THIS SECTION

In STEP C insert your qualification (UPLOAD qualification) then SUMMARY.

# PRE-ENROLMENT APPLICATION

In this section you have to include the certification of your title, the transcripts including your exams, credits and grades.

You have done. Congratulations and we'll see you in Italy.