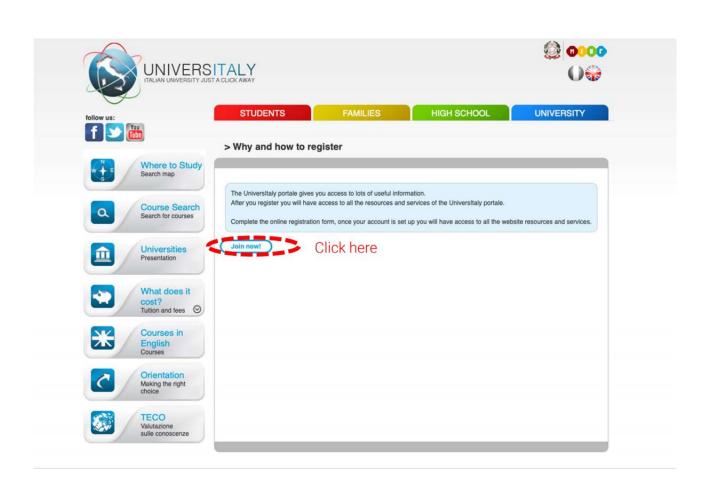

#### STEP 1

Registration into the web portal Universitaly

If you have already an Universitaly account skip to STEP 2

If you do not have yet an account, click "Why and how to register"

In next page fill in the form with your Personal information and click "save". Of course, you do not need to include the Italian Tax Code.