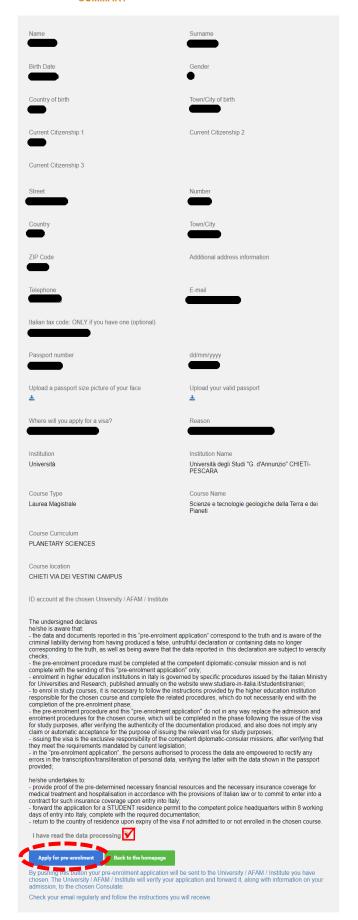

In SUMMARY page, you must check your data and Apply for pre-enrolement, flag "I read the data processing".

#### PRE-ENROLMENT APPLICATION

**SUMMARY** 