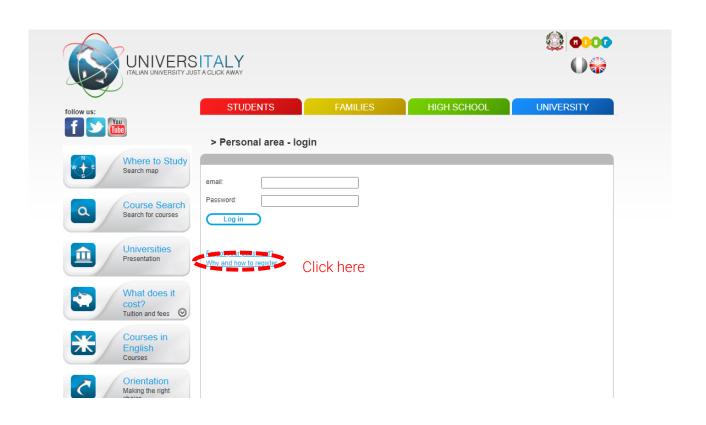

#### STEP 1

Registration into the web portal Universitaly

If you have already an Universitaly account skip to STEP 2

If you do not have yet an account, click "Why and how to register"

In next page fill in the form with your Personal information and click "save". Of course, you do not need to include the Italian Tax Code.