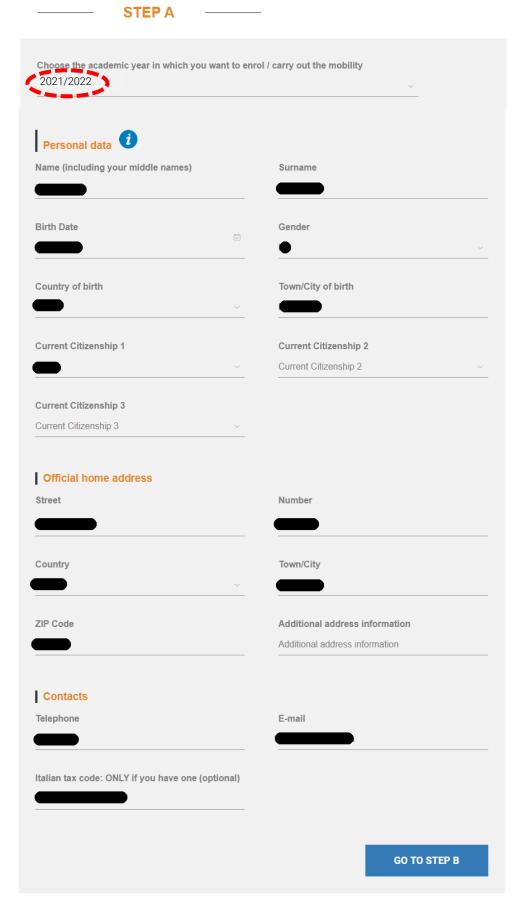

#### PRE ENROLEMENT

Go to www.universitaly.it

Click "International Students" and "Pre-enrol now"

Insert email and password (used in registration form) and Log In

In STEP A, fill the form with your personal data. As academic year, use 2021/2022.