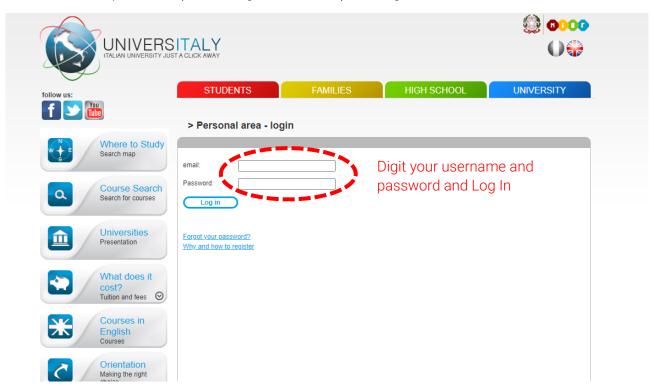

#### PRE ENROLEMENT

Go to www.universitaly.it

Click "International Students" and "Pre-enrol now"

Insert email and password (used in registration form) and Log In

In STEP A, fill the form with your personal data. As academic year, use 2021/2022.