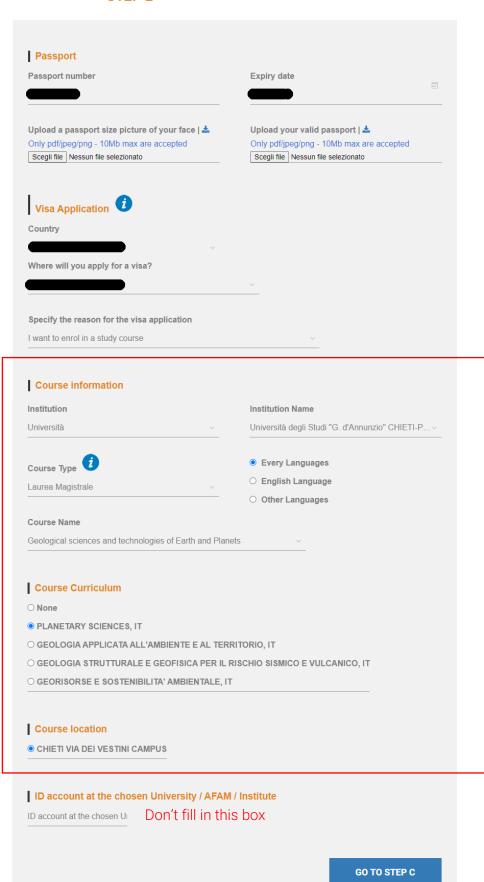

## PRE-ENROLMENT APPLICATION

STEP B needs passport and visa data, and Course Infromation:

#### PRE-ENROLMENT APPLICATION

**STEP B** 

PAY ATTENTION
ON THIS SECTION

In STEP C insert your qualification (UPLOAD qualification) then SUMMARY.