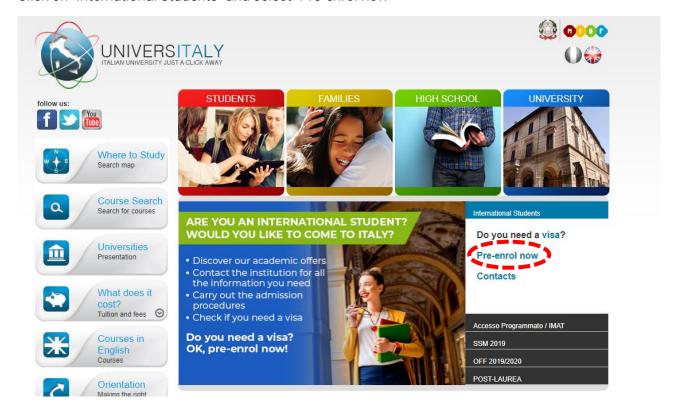

#### TO ENROL IN AN ITALIAN UNIVERSITY FOR NON-EU STUDENTS

First of all, you have to register to the Web portal

Go to www.universitaly.it

Click on the English flag (upper right corner)

Click on "International Students" and select "Pre-enrol now"